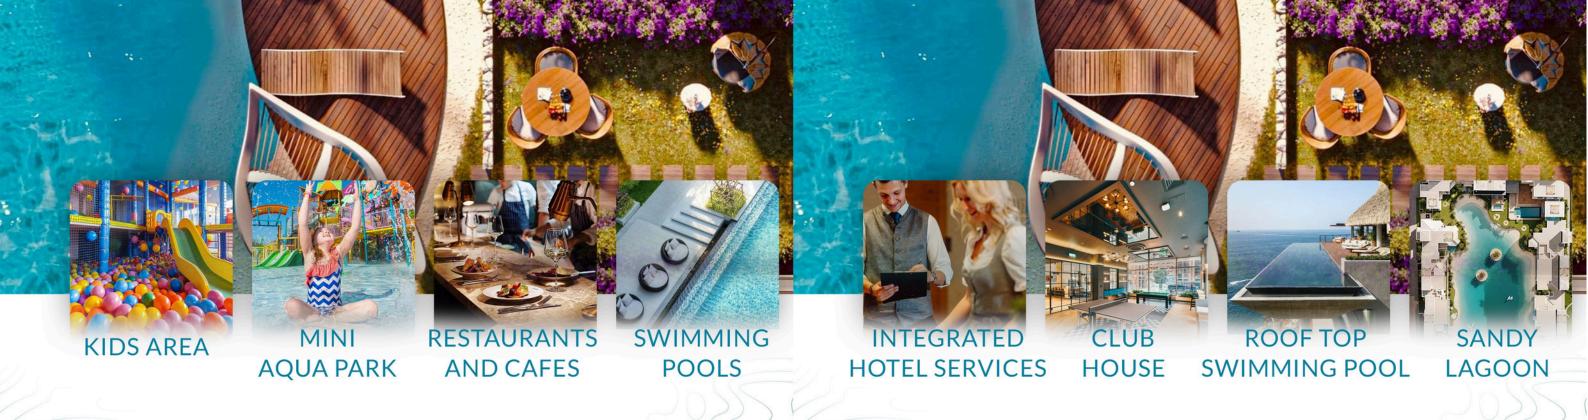

OF PREMIUM LAND, NORTHCODE OFFERS AN EXCLUSIVE SETTING ON THE NORTH COAST OF EGYPT. ITS STRATEGIC POSITION AT KILO 94 ON THE ALEX MATROUH ROAD ENSURES IT'S JUST A CONVENIENT DRIVE FROM THE CAPITAL.

Code.

DEVELOPMENT

NORTH CODE REDEFINING COASTAL LIVING

15067

#### North Code.



# OUR LOCATION



Code. 15067



# MASTER PLAN

NORTH CODE IS THOUGHTFULLY MASTER-PLANNED ACROSS A SPRAWLING LANDSCAPE TO PROVIDE YOU WITH THE PERFECT BLEND OF PRIVACY, ACCESSIBILITY, AND VIEWS. THE COMMUNITY IS DIVIDED INTO ZONES THAT ENSURE A SMOOTH FLOW BETWEEN RESIDENTIAL UNITS AND LEISURE SPACES, ALL WHILE PRESERVING A SERENE COASTAL ATMOSPHERE.

WHETHER YOU'RE LOOKING FOR A QUIET CHALET, A VIBRANT LOFT WITH A VIEW, OR A COZY STUDIO, EVERYTHING IS JUST A SHORT STROLL FROM THE BEACH OR THE NEAREST POOL.





## NORTH CODE FACILITIES

## NORTH CODE FACILITIES



## NORTH CODE FACILITIES

NORTH CODE FACILITIES



### ARCHITECTURE

ARCHITECTURE

DESIGN

DESIGN



S7UD70 42 M

| bedroom  | 3.75*3.82 m |  |
|----------|-------------|--|
| bathroom | 2.3*1.82 m  |  |
| corridor | 2.4*1.9 m   |  |
| terrace  | 2.0*1.8 m   |  |
| kitchen  | 2.0*1.20 m  |  |





# CHAZET51M

| Bedroom     | 3.8*3.1 m   |
|-------------|-------------|
| Living room | 3.8*2.0 m   |
| Bathroom    | 2.3*1.4 m   |
| corridor    | 2.4*1.5 m   |
| terrace     | 2.0*1.8m    |
| kitchen     | 1.8m*1.20 m |



CHAZET57M

| Bedroom          | 3.58*3.0 m  |
|------------------|-------------|
| Living room      | 3.38*3.12 m |
| Bathroom         | 2.08*1.75 m |
| Kitchenette area | 2.08*1.5 m  |
| terrace          | 4.2*2.6 m