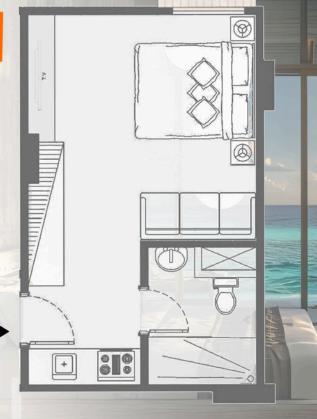

### ARCHITECTURE

ARCHITECTURE

DESIGN

DESIGN

S7UD70 42 M

| bedroom  | 3.75*3.82 m |  |
|----------|-------------|--|
| bathroom | 2.3*1.82 m  |  |
| corridor | 2.4*1.9 m   |  |
| terrace  | 2.0*1.8 m   |  |
| kitchen  | 2.0*1.20 m  |  |