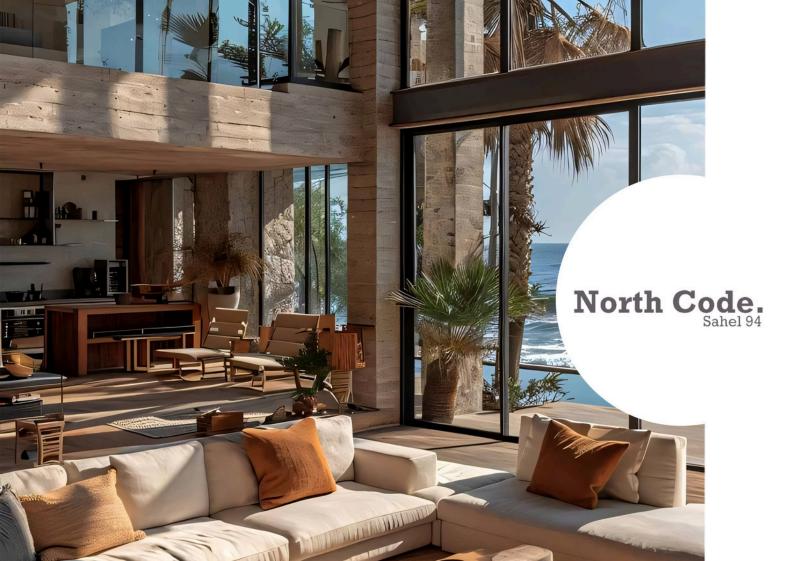

---------|-------------|--|
| Second bedroom              | 3.12m*3.82m |  |
| Living room                 | 3.26m*3.13m |  |
| Bathroom                    | 2.72m*1.82m |  |
| Corridor + kitchenette area | 2.82m*1.92m |  |
| Terrace 1                   | 3.12m*1.12m |  |
| Terrace 2                   | 2.12m*1.30m |  |





# 207787M

| Master Bedroom                 | 3.8*3.1 m |   |
|--------------------------------|-----------|---|
| Living room                    | 3.8*4.2 m |   |
| Bathroom                       | 2.3*1.8 m | 1 |
| 2 <sup>nd</sup> floor bathroom | 2.3*1.8 m |   |
| Corridor + kitchenette<br>area | 2.4*1.9 m |   |
| Dressing room                  | 2.3*1.9 m |   |
| terrace                        | 2.0*1.8 m |   |
| garden                         | 4.0*3.0 m |   |





## Z077100M

| Master Bedroom                 | 3.8*4.2 m |
|--------------------------------|-----------|
| 2 <sup>nd</sup> bedroom        | 3.0*2.8 m |
| Living room                    | 4.1*5.2 m |
| Bathroom                       | 2.5*2.3 m |
| 2 <sup>nd</sup> floor Bathroom | 2.3*2.2 m |
| Corridor + kitchenette area    | 2.4*2.6 m |
| Terrace 1                      | 2.0*1.8 m |
| Terrace 2                      | 1.2*2.5 m |
| garden                         | 5.2*3.0 m |





## Z077111M

| Master Bedroom                 | 3.8*4.2 m |
|--------------------------------|-----------|
| 2 <sup>nd</sup> bedroom        | 3.0*2.8 m |
| Living room                    | 4.1*5.2 m |
| Bathroom                       | 2.5*2.3 m |
| 2 <sup>nd</sup> floor Bathroom | 2.3*2.2 m |
| Corridor + ki