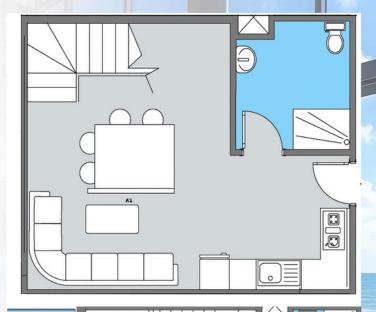

# 207787M

| Master Bedroom                 | 3.8*3.1 m |   |
|--------------------------------|-----------|---|
| Living room                    | 3.8*4.2 m |   |
| Bathroom                       | 2.3*1.8 m | 1 |
| 2 <sup>nd</sup> floor bathroom | 2.3*1.8 m |   |
| Corridor + kitchenette<br>area | 2.4*1.9 m |   |
| Dressing room                  | 2.3*1.9 m |   |
| terrace                        | 2.0*1.8 m |   |
| garden                         | 4.0*3.0 m |   |