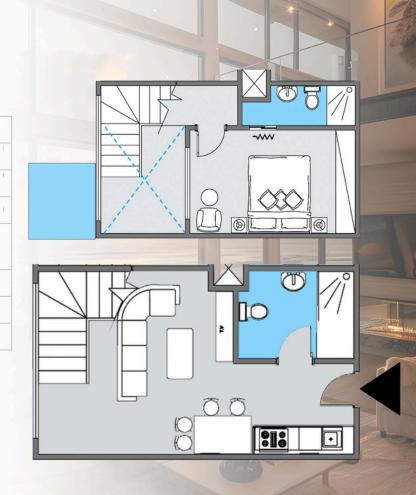

# CHAZET51M

| Bedroom     | 3.8*3.1 m   |
|-------------|-------------|
| Living room | 3.8*2.0 m   |
| Bathroom    | 2.3*1.4 m   |
| corridor    | 2.4*1.5 m   |
| terrace     | 2.0*1.8m    |
| kitchen     | 1.8m*1.20 m |