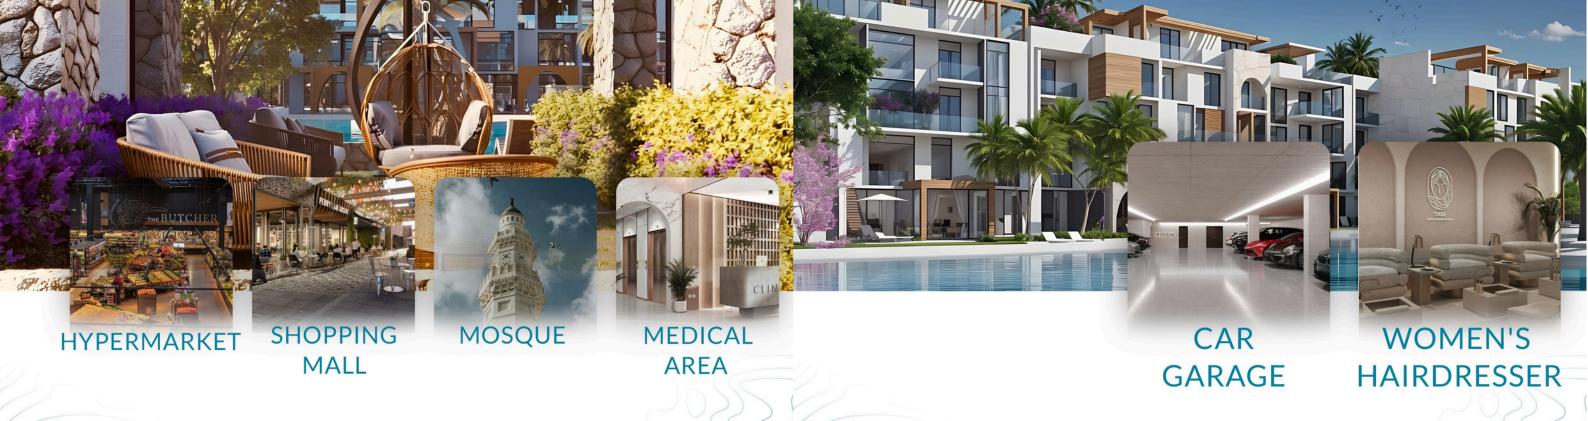

ON THE NORTH COAST OF EGYPT. ITS STRATEGIC POSITION AT KILO 94 ON THE ALEX MATROUH ROAD ENSURES IT'S JUST A CONVENIENT DRIVE FROM THE CAPITAL.

Code.

DEVELOPMENT

NORTH CODE REDEFINING COASTAL LIVING

15067

#### North Code.



# OUR LOCATION



Code. 15067



# MASTER PLAN

NORTH CODE IS THOUGHTFULLY MASTER-PLANNED ACROSS A SPRAWLING LANDSCAPE TO PROVIDE YOU WITH THE PERFECT BLEND OF PRIVACY, ACCESSIBILITY, AND VIEWS. THE COMMUNITY IS DIVIDED INTO ZONES THAT ENSURE A SMOOTH FLOW BETWEEN RESIDENTIAL UNITS AND LEISURE SPACES, ALL WHILE PRESERVING A SERENE COASTAL ATMOSPHERE.

WHETHER YOU'RE LOOKING FOR A QUIET CHALET, A VIBRANT LOFT WITH A VIEW, OR A COZY STUDIO, EVERYTHING IS JUST A SHORT STROLL FROM THE BEACH OR THE NEAREST POOL.





## NORTH CODE FACILITIES

## NORTH CODE FACILITIES



## NORTH CODE FACILITIES

NORTH CODE FACILITIES



### ARCHITECTURE

ARCHITECTURE

DESIGN

DESIGN



S7UD70 42 M

| bedroom  | 3.75*3.82 m |  |
|----------|-------------|--|
| bathroom | 2.3*1.82 m  |  |
| corridor | 2.4*1.9 m   |  |
| terrace  | 2.0*1.8 m   |  |
| kitchen  | 2.0*1.20 m  |  |





# CHAZET51M

| Bedroom     | 3.8*3.1 m   |
|-------------|-------------|
| Living room | 3.8*2.0 m   |
| Bathroom    | 2.3*1.4 m   |
| corridor    | 2.4*1.5 m   |
| terrace     | 2.0*1.8m    |
| kitchen     | 1.8m*1.20 m |



CHAZET57M

| Bedroom          | 3.58*3.0 m  |
|------------------|-------------|
| Living room      | 3.38*3.12 m |
| Bathroom         | 2.08*1.75 m |
| Kitchenette area | 2.08*1.5 m  |
| terrace          | 4.2*2.6 m   |
| corridor         | 2.4*1.5 m   |





CHAZET82M

|