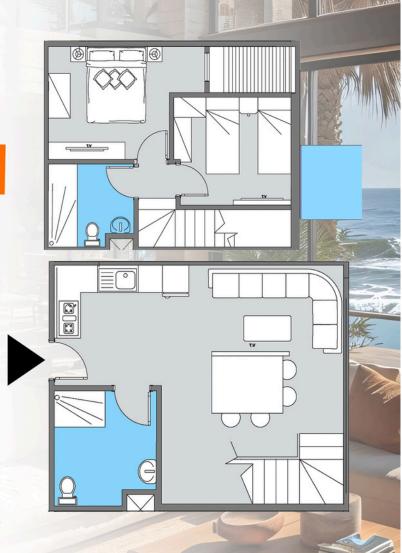

# 207787M

| Master Bedroom                 | 3.8*3.1 m |   |
|--------------------------------|-----------|---|
| Living room                    | 3.8*4.2 m |   |
| Bathroom                       | 2.3*1.8 m | 1 |
| 2 <sup>nd</sup> floor bathroom | 2.3*1.8 m |   |
| Corridor + kitchenette<br>area | 2.4*1.9 m |   |
| Dressing room                  | 2.3*1.9 m |   |
| terrace                        | 2.0*1.8 m |   |
| garden                         | 4.0*3.0 m |   |

## Z077100M

| Master Bedroom                 | 3.8*4.2 m |
|--------------------------------|-----------|
| 2 <sup>nd</sup> bedroom        | 3.0*2.8 m |
| Living room                    | 4.1*5.2 m |
| Bathroom                       | 2.5*2.3 m |
| 2 <sup>nd</sup> floor Bathroom | 2.3*2.2 m |
| Corridor + kitchenette area    | 2.4*2.6 m |
| Terrace 1                      | 2.0*1.8 m |
| Terrace 2                      | 1.2*2.5 m |
| garden                         | 5.2*3.0 m |

## Z077111M

| Master Bedroom                 | 3.8*4.2 m |
|--------------------------------|-----------|
| 2 <sup>nd</sup> bedroom        | 3.0*2.8 m |
| Living room                    | 4.1*5.2 m |
| Bathroom                       | 2.5*2.3 m |
| 2 <sup>nd</sup> floor Bathroom | 2.3*2.2 m |
| Corridor + kitchenette<br>area | 2.4*2.6 m |
| Terrace 1                      | 5.0*1.8 m |
| Terrace 2                      | 1.2*2.5 m |
| garden                         | 5.2*3.0 m |