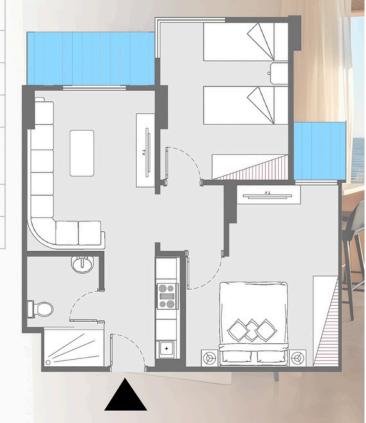

# 207787M

| Master Bedroom                 | 3.8*3.1 m |   |
|--------------------------------|-----------|---|
| Living room                    | 3.8*4.2 m |   |
| Bathroom                       | 2.3*1.8 m | 1 |
| 2 <sup>nd</sup> floor bathroom | 2.3*1.8 m |   |
| Corridor + kitchenette<br>area | 2.4*1.9 m |   |
| Dressing room                  | 2.3*1.9 m |   |
| terrace                        | 2.0*1.8 m |   |
| garden                         | 4.0*3.0 m |   |

## Z077100M

| Master Bedroom                 | 3.8*4.2 m |
|--------------------------------|-----------|
| 2 <sup>nd</sup> bedroom        | 3.0*2.8 m |
| Living room                    | 4.1*5.2 m |
| Bathroom                       | 2.5*2.3 m |
| 2 <sup>nd</sup> floor Bathroom | 2.3*2.2 m |
| Corridor + kitchenette area    | 2.4*2.6 m |
| Terrace 1                      | 2.0*1.8 m |
| Terrace 2                      | 1.2*2.5 m |
| garden                         | 5.2*3.0 m |

## Z077111M

| Master Bedroom                 | 3.8*4.2 m |
|--------------------------------|-----------|
| 2 <sup>nd</sup> bedroom        | 3.0*2.8 m |
| Living room                    | 4.1*5.2 m |
| Bathroom                       | 2.5*2.3 m |
| 2 <sup>nd</sup> floor Bathroom | 2.3*2.2 m |
| Corridor + kitchenette<br>area | 2.4*2.6 m |
| Terrace 1                      | 5.0*1.8 m |
| Terrace 2                      | 1.2*2.5 m |
| garden                         | 5.2*3.0 m |

## Z077135M

| Master Bedroom              | 4.1*3.9 m |
|-----------------------------|-----------|
| 2 <sup>nd</sup> bedroom     | 3.1*2.9 m |
| 1st floor bedroom           | 4.1*2.8 m |
| Living room                 | 3.2*4.7 m |
| Bathroom                    | 2.3*1.8 m |
| Master Bathroom             | 2.3*1.8 m |
| Corridor + kitchenette area | 3.4*1.3 m |
| Terrace 1                   | 2.2*1.2 m |
| Terrace 2                   | 2.2*1.2 m |
| Terrace 3                   | 2.0*1.8 m |
| Garden                      | 6.0*3.0 m |