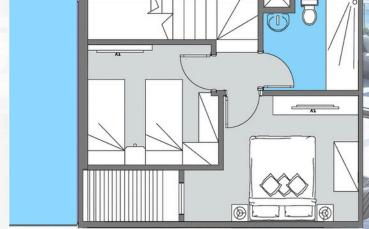

# 207787M

| Master Bedroom                 | 3.8*3.1 m |   |
|--------------------------------|-----------|---|
| Living room                    | 3.8*4.2 m |   |
| Bathroom                       | 2.3*1.8 m | 1 |
| 2 <sup>nd</sup> floor bathroom | 2.3*1.8 m |   |
| Corridor + kitchenette<br>area | 2.4*1.9 m |   |
| Dressing room                  | 2.3*1.9 m |   |
| terrace                        | 2.0*1.8 m |   |
| garden                         | 4.0*3.0 m |   |