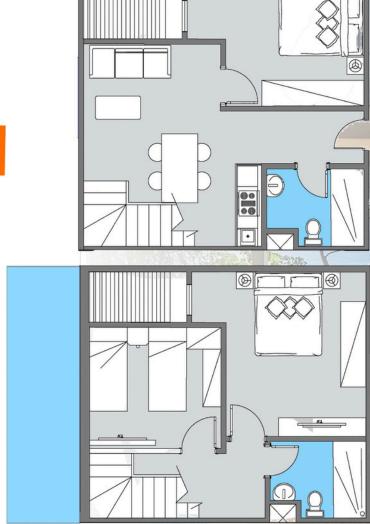

# 207787M

| Master Bedroom                 | 3.8*3.1 m |   |
|--------------------------------|-----------|---|
| Living room                    | 3.8*4.2 m |   |
| Bathroom                       | 2.3*1.8 m | 1 |
| 2 <sup>nd</sup> floor bathroom | 2.3*1.8 m |   |
| Corridor + kitchenette<br>area | 2.4*1.9 m |   |
| Dressing room                  | 2.3*1.9 m |   |
| terrace                        | 2.0*1.8 m |   |
| garden                         | 4.0*3.0 m |   |