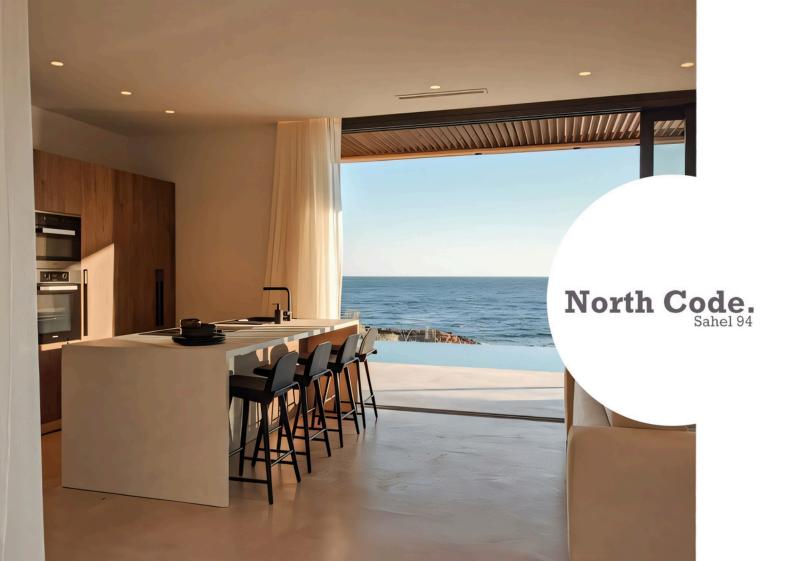

E FACILITIES



## NORTH CODE FACILITIES

NORTH CODE FACILITIES



### ARCHITECTURE

ARCHITECTURE

DESIGN

DESIGN



S7UD70 42 M

| bedroom  | 3.75*3.82 m |  |
|----------|-------------|--|
| bathroom | 2.3*1.82 m  |  |
| corridor | 2.4*1.9 m   |  |
| terrace  | 2.0*1.8 m   |  |
| kitchen  | 2.0*1.20 m  |  |





# CHAZET51M

| Bedroom     | 3.8*3.1 m   |
|-------------|-------------|
| Living room | 3.8*2.0 m   |
| Bathroom    | 2.3*1.4 m   |
| corridor    | 2.4*1.5 m   |
| terrace     | 2.0*1.8m    |
| kitchen     | 1.8m*1.20 m |



CHAZET57M

| Bedroom          | 3.58*3.0 m  |
|------------------|-------------|
| Living room      | 3.38*3.12 m |
| Bathroom         | 2.08*1.75 m |
| Kitchenette area | 2.08*1.5 m  |
| terrace          | 4.2*2.6 m   |
| corridor         | 2.4*1.5 m   |





CHAZET82M

| Master Bedroom              | 4.39m*3.37m |  |
|-----------------------------|-------------|--|
| Second bedroom              | 3.12m*3.82m |  |
| Living room                 | 3.26m*3.13m |  |
| Bathroom                    | 2.72m*1.82m |  |
| Corridor + kitchenette area | 2.82m*1.92m |  |
| Terrace 1                   | 3.12m*1.12m |  |
| Terrace 2                   | 2.12m*1.30m |  |





# 207787M

| Master Bedroom                 | 3.8*3.1 m |   |
|--------------------------------|-----------|---|
| Living room                    | 3.8*4.2 m |   |
| Bathroom                       | 2.3*1.8 m | 1 |
| 2 <sup>nd</sup> floor bathroom | 2.3*1.8 m |   |
| Corridor + kitchenette<br>area | 2.4*1.9 m |   |
| Dressing room                  | 2.3*1.9 m |   |
| terrace