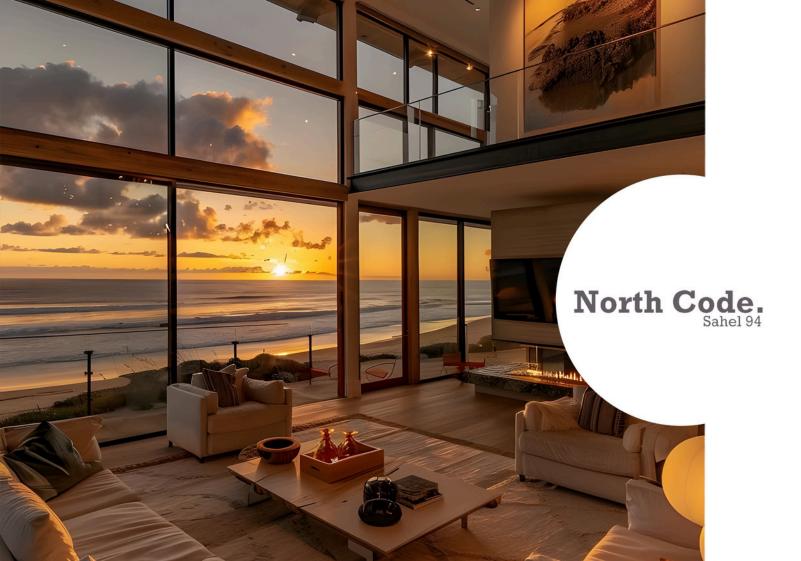

2.0 m   |
| Bathroom    | 2.3*1.4 m   |
| corridor    | 2.4*1.5 m   |
| terrace     | 2.0*1.8m    |
| kitchen     | 1.8m*1.20 m |



CHAZET57M

| Bedroom          | 3.58*3.0 m  |
|------------------|-------------|
| Living room      | 3.38*3.12 m |
| Bathroom         | 2.08*1.75 m |
| Kitchenette area | 2.08*1.5 m  |
| terrace          | 4.2*2.6 m   |
| corridor         | 2.4*1.5 m   |





CHAZET82M

| Master Bedroom              | 4.39m*3.37m |  |
|-----------------------------|-------------|--|
| Second bedroom              | 3.12m*3.82m |  |
| Living room                 | 3.26m*3.13m |  |
| Bathroom                    | 2.72m*1.82m |  |
| Corridor + kitchenette area | 2.82m*1.92m |  |
| Terrace 1                   | 3.12m*1.12m |  |
| Terrace 2                   | 2.12m*1.30m |  |





# 207787M

| Master Bedroom                 | 3.8*3.1 m |   |
|--------------------------------|-----------|---|
| Living room                    | 3.8*4.2 m |   |
| Bathroom                       | 2.3*1.8 m | 1 |
| 2 <sup>nd</sup> floor bathroom | 2.3*1.8 m |   |
| Corridor + kitchenette<br>area | 2.4*1.9 m |   |
| Dressing room                  | 2.3*1.9 m |   |
| terrace                        | 2.0*1.8 m |   |
| garden                         | 4.0*3.0 m |   |





## Z077100M

| Master Bedroom                 | 3.8*4.2 m |
|--------------------------------|-----------|
| 2 <sup>nd</sup> bedroom        | 3.0*2.8 m |
| Living room                    | 4.1*5.2 m |
| Bathroom                       | 2.5*2.3 m |
| 2 <sup>nd</sup> floor Bathroom | 2.3*2.2 m |
| Corridor + kitchenette are