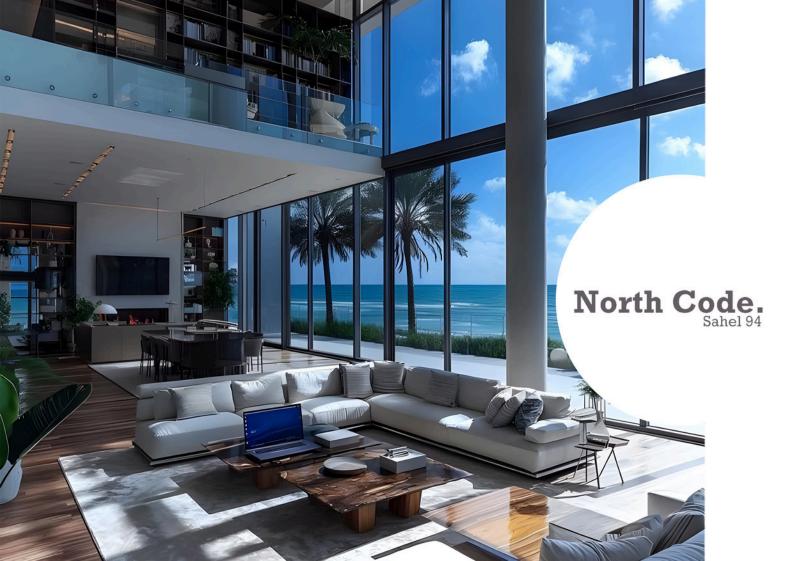

|
| Bathroom                       | 2.3*1.8 m | 1 |
| 2 <sup>nd</sup> floor bathroom | 2.3*1.8 m |   |
| Corridor + kitchenette<br>area | 2.4*1.9 m |   |
| Dressing room                  | 2.3*1.9 m |   |
| terrace                        | 2.0*1.8 m |   |
| garden                         | 4.0*3.0 m |   |





## Z077100M

| Master Bedroom                 | 3.8*4.2 m |
|--------------------------------|-----------|
| 2 <sup>nd</sup> bedroom        | 3.0*2.8 m |
| Living room                    | 4.1*5.2 m |
| Bathroom                       | 2.5*2.3 m |
| 2 <sup>nd</sup> floor Bathroom | 2.3*2.2 m |
| Corridor + kitchenette area    | 2.4*2.6 m |
| Terrace 1                      | 2.0*1.8 m |
| Terrace 2                      | 1.2*2.5 m |
| garden                         | 5.2*3.0 m |





## Z077111M

| Master Bedroom                 | 3.8*4.2 m |
|--------------------------------|-----------|
| 2 <sup>nd</sup> bedroom        | 3.0*2.8 m |
| Living room                    | 4.1*5.2 m |
| Bathroom                       | 2.5*2.3 m |
| 2 <sup>nd</sup> floor Bathroom | 2.3*2.2 m |
| Corridor + kitchenette<br>area | 2.4*2.6 m |
| Terrace 1                      | 5.0*1.8 m |
| Terrace 2                      | 1.2*2.5 m |
| garden                         | 5.2*3.0 m |







## Z077135M

| Master Bedroom              | 4.1*3.9 m |
|-----------------------------|-----------|
| 2 <sup>nd</sup> bedroom     | 3.1*2.9 m |
| 1st floor bedroom           | 4.1*2.8 m |
| Living room                 | 3.2*4.7 m |
| Bathroom                    | 2.3*1.8 m |
| Master Bathroom             |