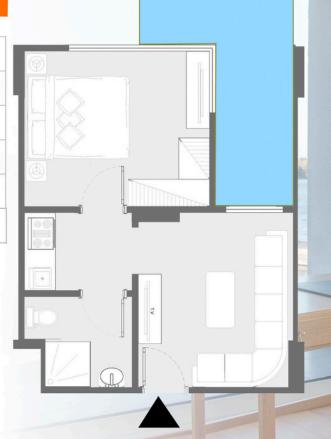

### ARCHITECTURE

ARCHITECTURE

DESIGN

DESIGN

S7UD70 42 M

| bedroom  | 3.75*3.82 m |  |
|----------|-------------|--|
| bathroom | 2.3*1.82 m  |  |
| corridor | 2.4*1.9 m   |  |
| terrace  | 2.0*1.8 m   |  |
| kitchen  | 2.0*1.20 m  |  |

# CHAZET51M

| Bedroom     | 3.8*3.1 m   |
|-------------|-------------|
| Living room | 3.8*2.0 m   |
| Bathroom    | 2.3*1.4 m   |
| corridor    | 2.4*1.5 m   |
| terrace     | 2.0*1.8m    |
| kitchen     | 1.8m*1.20 m |

CHAZET57M

| Bedroom          | 3.58*3.0 m  |
|------------------|-------------|
| Living room      | 3.38*3.12 m |
| Bathroom         | 2.08*1.75 m |
| Kitchenette area | 2.08*1.5 m  |
| terrace          | 4.2*2.6 m   |
| corridor         | 2.4*1.5 m   |

CHAZET82M

| Master Bedroom              | 4.39m*3.37m |  |
|-----------------------------|-------------|--|
| Second bedroom              | 3.12m*3.82m |  |
| Living room                 | 3.26m*3.13m |  |
| Bathroom                    | 2.72m*1.82m |  |
| Corridor + kitchenette area | 2.82m*1.92m |  |
| Terrace 1                   | 3.12m*1.12m |  |
| Terrace 2                   | 2.12m*1.30m |  |