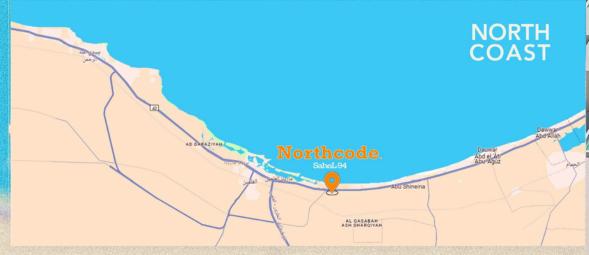

### LOCATION

DISCOVER THE PRIME LOCATION FOR YOUR SAHEL RETREAT AT NORTHCODE, SITUATED AT THE DESIRABLE KILO 94. SPANNING ACROSS 30 ACRES OF PREMIUM LAND, NORTHCODE OFFERS AN EXCLUSIVE SETTING ON THE NORTH COAST OF EGYPT. ITS STRATEGIC POSITION AT KILO 94 ON THE ALEX MATROUH ROAD ENSURES IT'S JUST A CONVENIENT DRIVE FROM THE CAPITAL.

# OUR LOCATION

Code. 15067